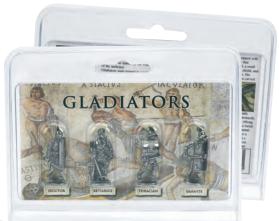

Corinthian Greek Helmet c. 7cm Order Code: CGH

Single Greek Warrior Figure Order Code: GWP1

Set of 4 Greek Warriors in Pack Order Code: GWP4

Greek Owl Key-Ring Order Code: GOKR

Greek Helmet Key-Ring Order Code: GRHKR

Roman Spanish Helmet Pencil Topper Order Code: RSH/PT

Roman Figure Pencil Topper Order Code: MINR/PT

**Roman Gladiator Helmet** Pencil Topper Order Code: GH/PT

Set of 4 Roman Gladiators in Pack Order Code: GP4