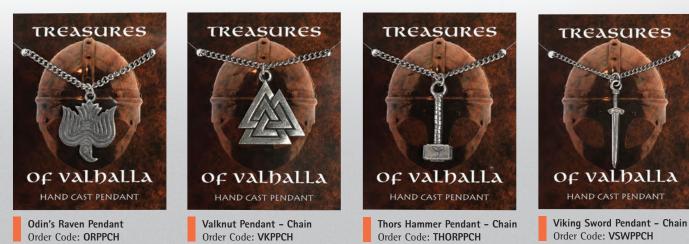

Tel: +44 (0) 121-603 3030 Email: sales@westair-reproductions.com Web: www.westair.co.uk

Gungnir Odin's Spear Head Pendant Pewter - Cord Order Code: OSHPP

Viking Coin Pendant Order Code: VCPP

Viking Face Pendant Pewter Order Code: VFPP

Viking Cross Pendant Pewter Order Code: VIKCPP

SNIXING

vlking 🚳 viking 🚷 viking

Odins Mask Pendant Pewter Order Code: OMPP

Thors Hammer Pendant Pewter Order Code: THORS

Thors Hammer Amulet Pendant Pewter on Chain Order Code: THAP