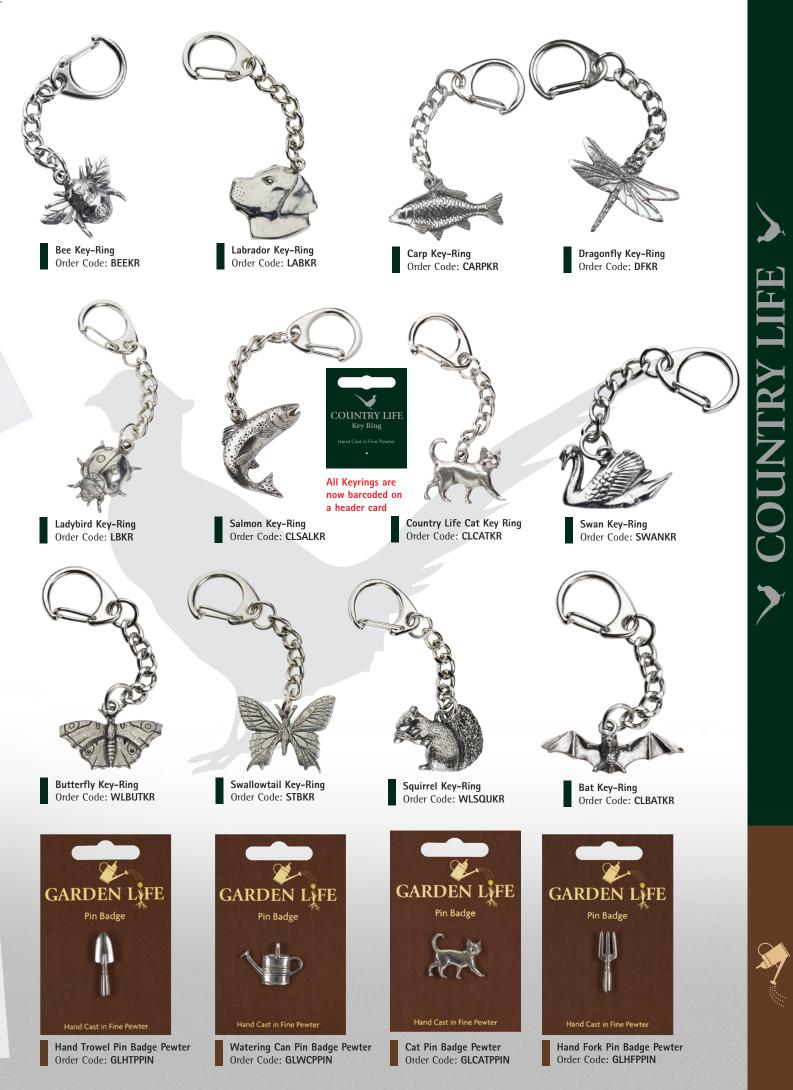

Tudor Dragon Pin Badge Gold Plated Order Code: TDGPIN

Tudor Rose Pin Badge Pewter Order Code: RPIN

Tudor Rose Key-Ring Tudor nose ne, Order Code: TRKR

Tudor Coat of Arms Magnet Order Code: TCASMAG

All Keyrings are now barcoded on a header card