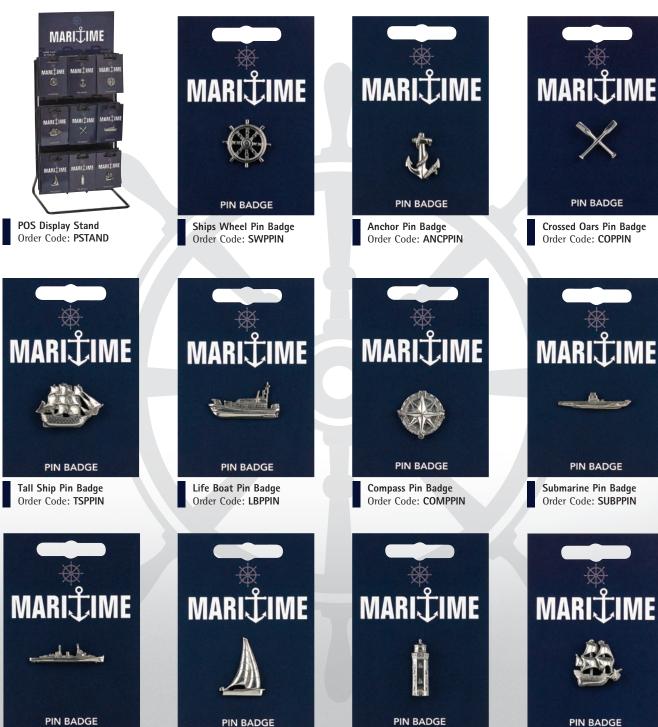

Jet Pin Badge Pewter Order Code: F35PPIN





**Propeller Pin Badge** Pewter Order Code: PROPPIN



**AVIATION** 

**AVIATION** 



Vulcan Bomber Pendant Pewter on Chain Order Code: VBPP



Spitfire Pendant Pewter on Chain Order Code: SPITPPCH



F-35 Fighter Jet Key-Ring Order Code: F35KR



Vulcan Magnet Order Code: VBMAG



Concorde Pendant Pewter on Chain Order Code: CONPP



Concorde Key-Ring Order Code: CONKR



59



Lancaster Key-Ring Order Code: AVLANCKR

C-47 Key-Ring Order Code: AVC47KR



All Keyrings are now barcoded on a header card





Hurricane Key-Ring Order Code: AVHCAKR





Eurofighter Typhoon Key-Ring Order Code: EFKR



Harrier Jump Jet Key-Ring Order Code: HJKR



Vulcan Bomber Key-Ring Order Code: VBKR



Concorde Pencil Topper Order Code: CON/PT



MARIĴIMI

60



Battle Ship Pin Badge Order Code: BSPPIN





Galleon Pin Badge

Order Code: GALPPIN

Tel: +44 (0) 121-603 3030 Email: sales@westair-reproductions.com Web: www.westair.co.uk



Farthing Coin Pack George V - Order Code: G5FCP George VI - Order Code: G6FCP



Tel: +44 (0) 121-603 3030 Email: sales@westair-reproductions.com Web: www.westair.co.uk

Elizabeth 11 - Order Code: E2PCP

George VI - Order Code: G6TCP Elizabeth II - Order Code: E2TCP



Tel: +44 (0) 121-603 3030 | Email: sales@westair-reproductions.com | Web: www.westair.co.uk



**Rocket Pendant** Order Code: SPRO



Earth Pendant Order Code: SPEA



**Extra Terrestrial Pendant** Order Code: SPET



Saturn Pendant Order Code: SPSA



**Shuttle Pendant** Order Code: SPSH

Saturn Key-Ring

Order Code: SPSAKR



Astronaut Pendant Ord