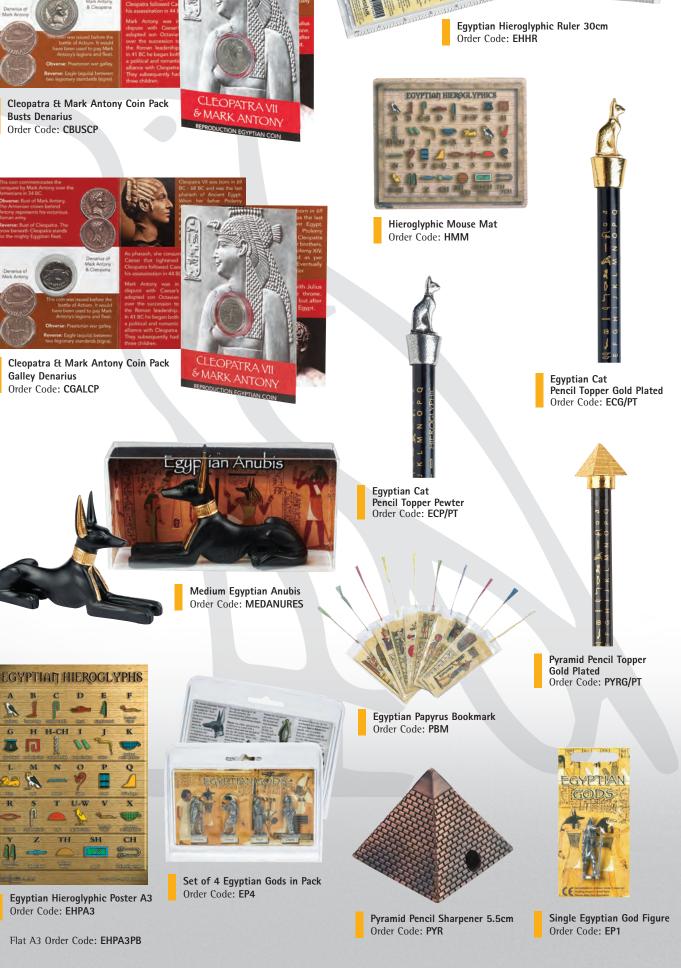

Medieval Stitched Leather Button Bracelet (2 designs) Order Code: MJ010B

MEDIEVAL 500 (\* 1970) 1 - 1970 1 - 1970 EVAL

EDÍEVAL **EDÍEVAL** MEDIEVAL

**MEDIEVAL** ₽ **EDÍEVAL** MEDIEVAL

Tudor Peacock Quill Order Code: GPCQUILL