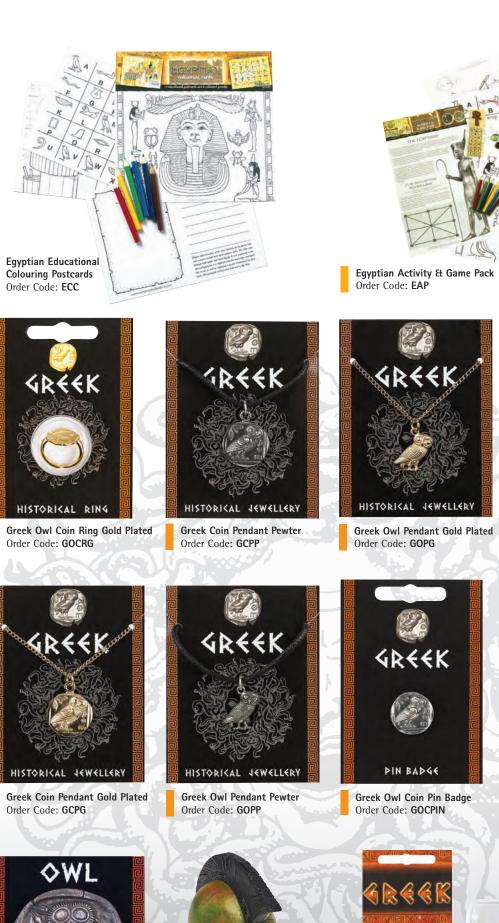

-GYPTIAN

Greek Octopus Pendant Pewter Order Code: GOCTP

4R44K

PIN BAD44

Greek Helmet Pin Badge

Order Code: GREHPIN

**Owl Coin Magnet** Order Code: OCMAG

12

Corinthian Greek Helmet c. 7cm Order Code: CGH

Single Greek Warrior Figure Order Code: GWP1

Set of 4 Greek Warriors in Pack Order Code: GWP4

Greek Owl Key-Ring Order Code: GOKR

Greek Helmet Key-Ring Order Code: GRHKR

Greek Coin Key-Ring Order Code: GCKR

Greek Warrior Figure Key-Ring Order Code: GWKR

Greek Helmet Pencil Topper Order Code: GRH/PT

Greek Coin Pack Athens Stater Order Code: GCP1

Greek Coin Pack Corinthian Didrachm Order Code: GCP2