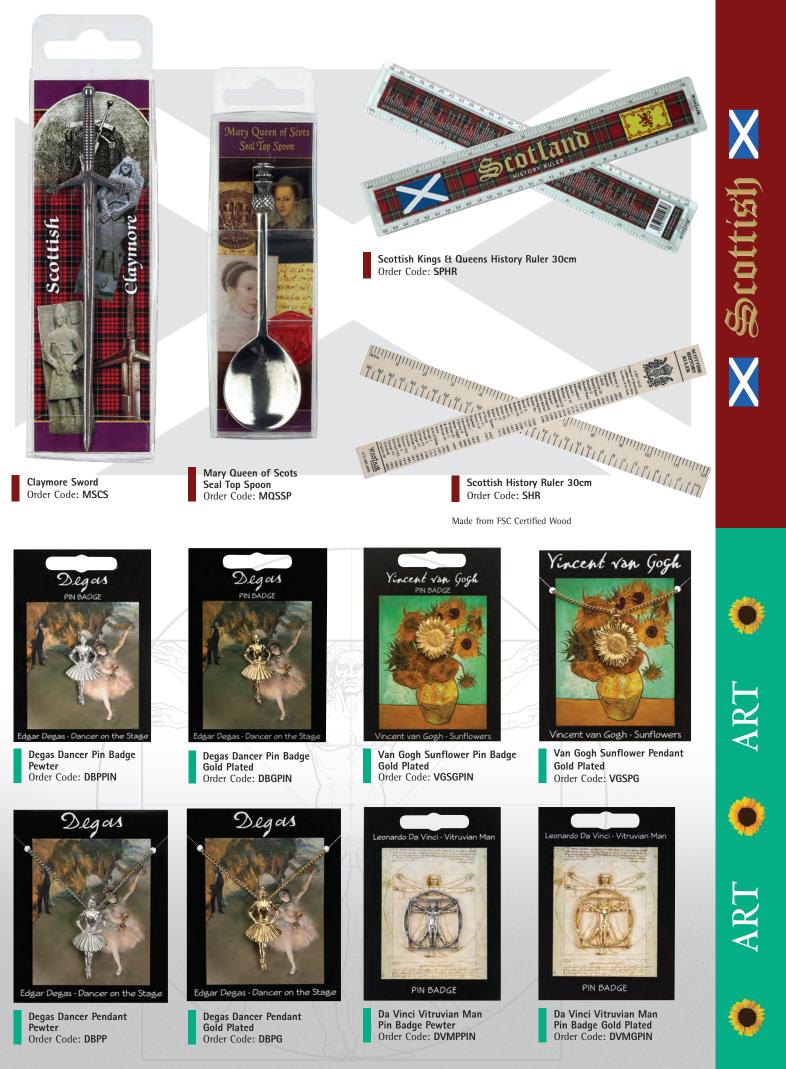

Tel: +44 (0) 121-603 3030 | Email: sales@westair-reproductions.com | Web: www.westair.co.uk

Made from FSC Certified Wood

Order Code: ER

26

Viking Twist Ring Pewter Order Code: VTRP

Viking Ring Pewter Order Code: VRP