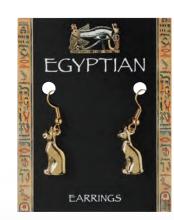

Egyptian Cat Earrings Order Code: ECE

Egyptian Scarab Earrings Order Code: ESE

Wadjet Eye Pendant Order Code: WEP

Ankh Pendant Order Code: AP

Scarab Pendant Gold Plated Order Code: SP

Egyptian Cat Pendant Pewter Order Code: ECPP