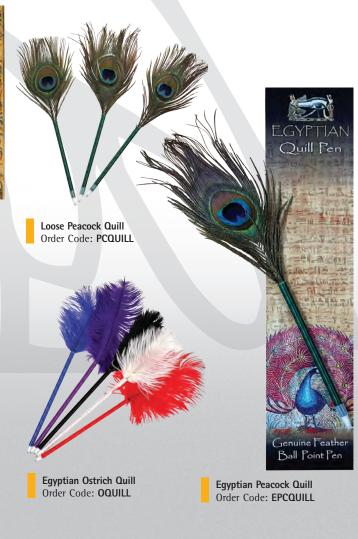

Quill Pen

Roman Coin Earrings Gold Plated Order Code: RCE1

Roman Owl Earrings Gold Plated Order Code: ROE

ROMAN

ROMAN

20

Roman Ostrich Quill

Order Code: OQUILL

Roman Gold Coin Pin Badge Order Code: JCGPIN

Genuine Feather

Roman Peacock Quill

Order Code: RPCQUILL

Roman Eagle Pin Badge Order Code: REGPIN

Large Roman Owl Pin Badge Pewter Order Code: ROPPIN

Roman Centurion Pin Badge Order Code: RCPPIN