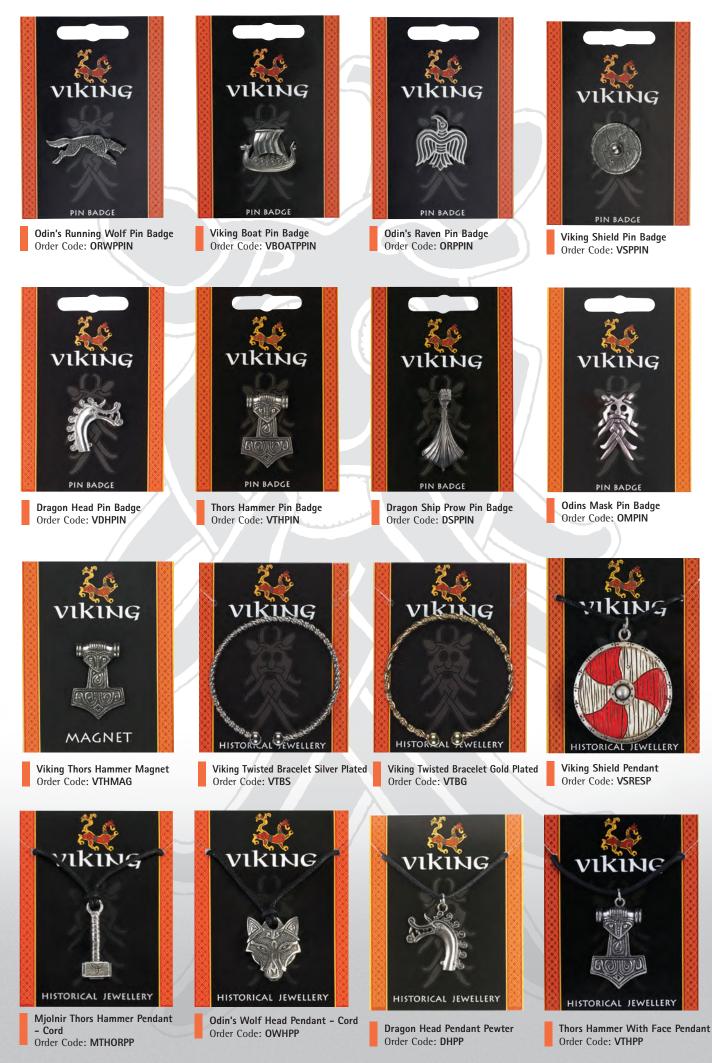

Viking Cross Pendant Pewter Order Code: VIKCPP

SNIXING

vlking 🚳 viking 🚷 viking

Odins Mask Pendant Pewter Order Code: OMPP

Thors Hammer Pendant Pewter Order Code: THORS

Thors Hammer Amulet Pendant Pewter on Chain Order Code: THAP

Dragons Head Cross Amulet Pendant Pewter on Chain Order Code: DHCAP

Viking Shield Pendant Pewter on Chain Order Code: VDPP

Viking Coin Silver Magnet Order Code: VCSMAG

Viking Stitched Leather Button Stud Bracelet (2 designs) Order Code: VJ010B

VIKING

MAGNET

Viking Shield Magnet

Order Code: VSRESMAG

Viking Leather Single Plaited Bracelet (2 designs) Order Code: VJ011B

Sutton Hoo Helmet c. 7cm

Order Code: SHH

Viking Brown Leather Plaited Bracelet Order Code: VJ035B