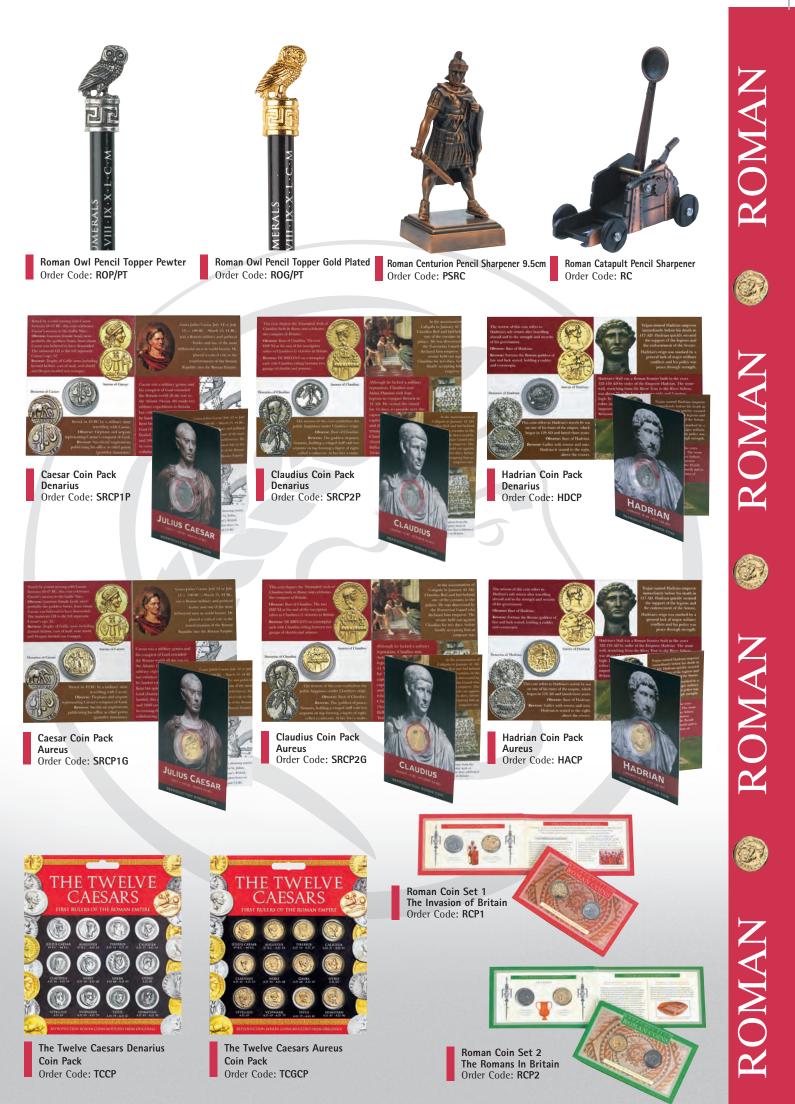

**GLUC** 

RELICS OF ROME

Tel: +44 (0) 121-603 3030 | Email: sales@westair-reproductions.com |

m | Web: www.westair.co.uk

ADIATOR

ADIATOR

17

Roman Gladiator Helmet c. 7cm Order Code: GH

**Roman Spanish** 

Helmet Key Ring

Order Code: RSHKR

Tel: +44 (0) 121-603 3030 | Email: sales@westair-reproductions.com | Web: www.westair.co.uk

**Gladiator Figure** 

Order Code: RGKR

Key-Ring

ROMAN

Roman Spanish Helmet Pencil Topper Order Code: RSH/PT

Roman Figure Pencil Topper Order Code: MINR/PT

**Roman Gladiator Helmet** Pencil Topper Order Code: GH/PT

Set of 4 Roman Gladiators in Pack Order Code: GP4

Roman Coin Ring Pewter Order Code: RCRP

Roman Coin Ring Gold Plated Order Code: RCRG

Roman Dolphin Ring Pewter Order Code: DRP

Roman Dolphin Ring Gold Plated Order Code: DRG

Double Headed Snake Ring Pewter Order Code: DHSP

**Double Headed Snake Ring** Gold Plated Order Code: DHSG

Serpent Ring Pewter Order Code: RSRP

Serpent Ring Gold Plated Order Code: RSRG

**Dolphin Gem Ring Pewter** Order Code: DGRP

Dolphin Gem Ring Gold Plated Order Code: DGRG

Emperor Gem Ring Pewter Order Code: ERP

**Emperor Gem Ring Gold Plated** Order Code: ERG

Roman Owl Pendant Pewter Order Code: ROPP

ROMAN

Roman Owl Pendant Gold Plated Order Code: ROGP

**Roman Coin Pendant Pewter** Order Code: RCPP

**Domitian Coin Pendant** Gold Plated Order Code: DCP

ROMAN

Roman Dolphin Pendant Pewter

Order Code: DPP

Roman Octopus Pendant Pewter Order Code: ROCTP

Roman Dolphin Pendant Gold Plated Order Code: DP

Victory Gem Pendant Pewter Order Code: RVPP

Scorpion Gem Pendant Pewter Order Code: RSPP

Roman Octopus Pin Badge Pewter Order Code: ROCTPIN

Caesar Coin Pin Badge Pewter Order Code: JCPIN

Roman Column Pin Badge Pewter Order Code: CPPIN

**Roman Twisted Torc Silver Plated** Order Code: SSTTC

**Roman Twisted Torc Gold Plated** Order Code: SGTTC

Roman Owl Pin Badge Pewter Order Code: OPPIN

Roman Owl Pin Badge Gold Plated Order Code: OGPIN

19

ROMAN

**Roman Torc Silver Plated** Order Code: SSRTC

**Roman Torc Gold Plated** Order Code: SGRTC

Quill Pen

Roman Coin Earrings Gold Plated Order Code: RCE1

Roman Owl Earrings Gold Plated Order Code: ROE

ROMAN

ROMAN

20

Roman Ostrich Quill

Order Code: OQUILL

Roman Gold Coin Pin Badge Order Code: JCGPIN

Genuine Feather

Roman Peacock Quill

Order Code: RPCQUILL

Roman Eagle Pin Badge Order Code: REGPIN

Large Roman Owl Pin Badge Pewter Order Code: ROPPIN

Roman Centurion Pin Badge Order Code: RCPPIN

Roman Trajan Coin Pendant Order Code: TCOINPP

Large Roman Owl Pin Badge Gold Plated Order Code: ROGPIN

**Roman Corinthian Column** Pin Badge Pewter Order Code: CCPPIN

**Caesar Gold Coin Flan Pendant** Order Code: CCFPG