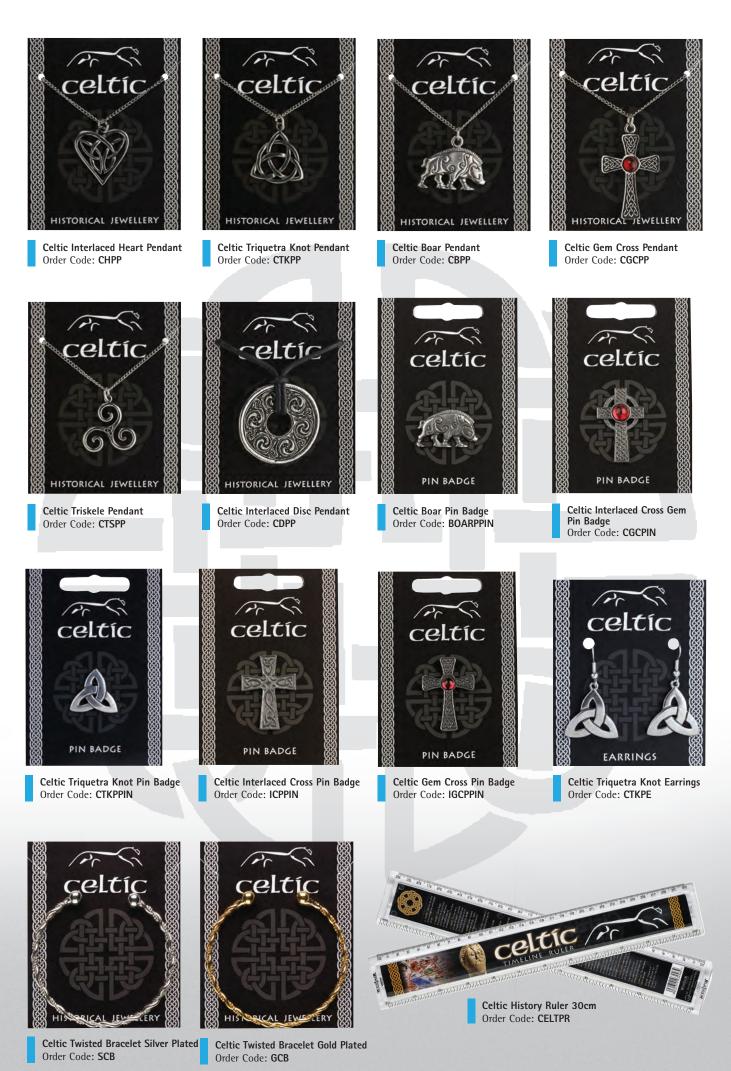

Interlaced Gem Pendant Order Code: IGP

Celtic Interlaced Ring Order Code: CIR

Celtic Gem Ring Order Code: CGR

Interlaced Cross Pendant Order Code: ICP

**Interlaced Cross Circle** Gem Pendant Order Code: ICCP

Tree Of Life Cross Pendant Order Code: CIC

**Interlaced Pendant** Order Code: IP

Interlaced Cross Gem Pendant Order Code: CGC

Tel: +44 (0) 121-603 3030 | Email: sales@westair-reproductions.com | Web: www.westair.co.uk