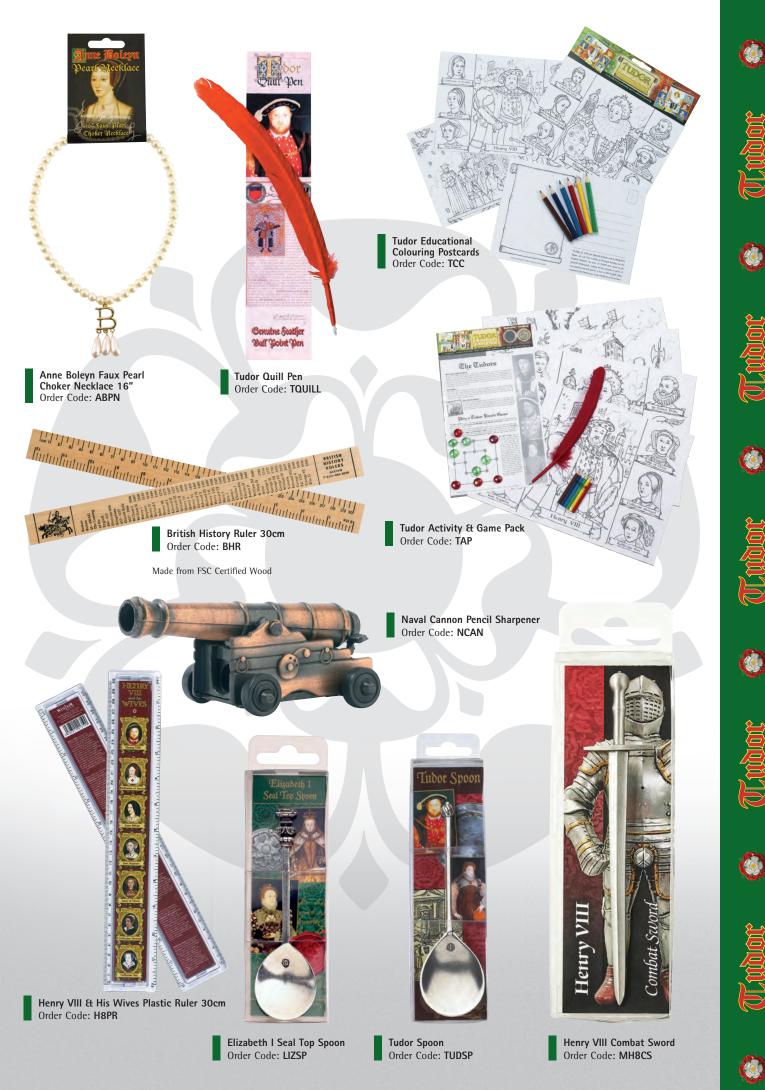

Medieval Stitched Leather Button Bracelet (2 designs) Order Code: MJ010B

MEDIEVAL 500 (\* 1970) 1 - 1970 1 - 1970 EVAL

EDÍEVAL **EDÍEVAL** MEDIEVAL

**MEDIEVAL** ₽ **EDÍEVAL** MEDIEVAL

Tudor Peacock Quill Order Code: GPCQUILL

Chakespeare Quill Pen

William Shakespeare Quill Pen Order Code: SQUILL

William Shakespeare Pencil Topper Order Code: WS/PT

POS Display Stand Order Code: PSTAND

Julius Caesar Dagger Pin Badge Order Code: JCDPPIN

Tel: +44 (0) 121-603 3030 | Email: sales@westair-reproductions.com | Web: www.westair.co.uk

Victorian Ring Pewter Order Code: VICRP

Order Code: BTR

Battle of Trafalgar History Ruler 30cm

**Cameo Ring Pewter** Order Code: CRP

Miniature Cameo Pendant Pewter Order Code: CNVSP

Naval Cannon Pencil Sharpener

Order Code: NCAN

Miniature Cameo Pendant Gold Plated Order Code: CNVSG

Dictorian

Victorian Cameo Pin Badge Gold Plated Order Code: CAMGPIN