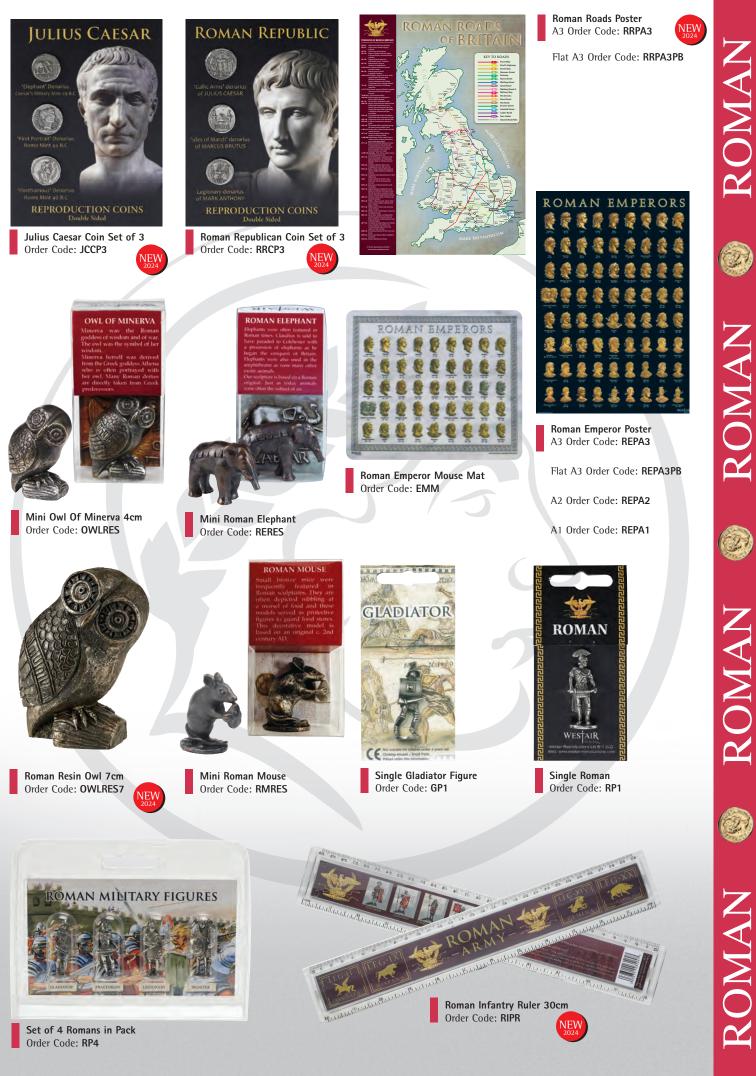

c Gold Plated** Order Code: SGRTC

Quill Pen



Roman Coin Earrings Gold Plated Order Code: RCE1



Roman Owl Earrings Gold Plated Order Code: ROE

ROMAN



ROMAN





20



Roman Ostrich Quill

Order Code: OQUILL

Roman Gold Coin Pin Badge Order Code: JCGPIN



Genuine Feather

Roman Peacock Quill

Order Code: RPCQUILL

Roman Eagle Pin Badge Order Code: REGPIN



Large Roman Owl Pin Badge Pewter Order Code: ROPPIN



Roman Centurion Pin Badge Order Code: RCPPIN



Roman Trajan Coin Pendant Order Code: TCOINPP



Large Roman Owl Pin Badge Gold Plated Order Code: ROGPIN



**Roman Corinthian Column** Pin Badge Pewter Order Code: CCPPIN



**Caesar Gold Coin Flan Pendant** Order Code: CCFPG



Tel: +44 (0) 121-603 3030 | Email: sales@westair-reproductions.com | Web: www.westair.co.uk











Made from FSC Certified Wood

Order Code: ER

26



Viking Twist Ring Pewter Order Code: VTRP



Viking Ring Pewter Order Code: VRP



Rune Gem Ring Pewter Order Code: VGRRP



Order Code: RRP



**Rune Stone Pendant Success** Order Code: RUNES



Rune Stone Pendant Love Order Code: RUNEL



Rune Stone Pendant Wealth Order Code: RUNEW



**Rune Stone Pendant Protection** Order Code: RUNEP





Tel: +44 (0) 121-603 3030 Email: sales@westair-reproductions.com Web: www.westair.co.uk





Gungnir Odin's Spear Head Pendant Pewter - Cord Order Code: OSHPP



Viking Coin Pendant Order Code: VCPP



Viking Face Pendant Pewter Order Code: VFPP



Viking Cross Pendant Pewter Order Code: VIKCPP

SNIXING

vlking 🚳 viking 🚷 viking



Odins Mask Pendant Pewter Order Code: OMPP



Thors Hammer Pendan