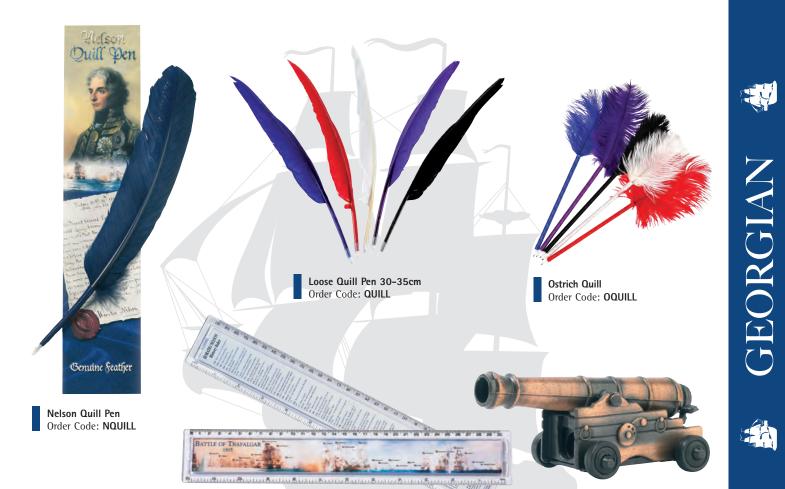

Quill Pen

Roman Coin Earrings Gold Plated Order Code: RCE1

Roman Owl Earrings Gold Plated Order Code: ROE

ROMAN

ROMAN

20

Roman Ostrich Quill

Order Code: OQUILL

Tel: +44 (0) 121-603 3030 | Email: sales@westair-reproductions.com | Web: www.westair.co.uk

Victorian Ring Pewter Order Code: VICRP

Order Code: BTR

Battle of Trafalgar History Ruler 30cm

**Cameo Ring Pewter** Order Code: CRP