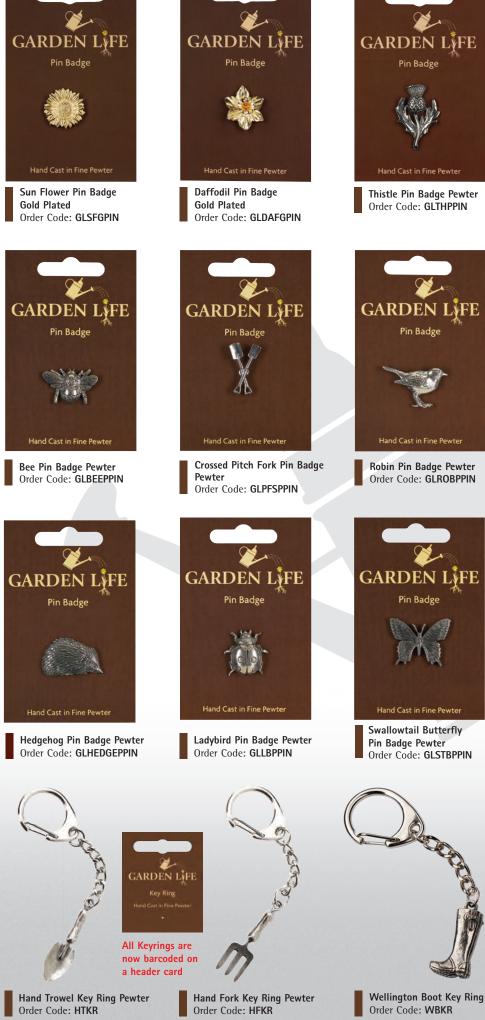

Tudor Dragon Pin Badge Gold Plated Order Code: TDGPIN

Tudor Rose Pin Badge Pewter Order Code: RPIN

Tudor Rose Key-Ring Tudor nose ne, Order Code: TRKR

Tudor Coat of Arms Magnet Order Code: TCASMAG

All Keyrings are now barcoded on a header card