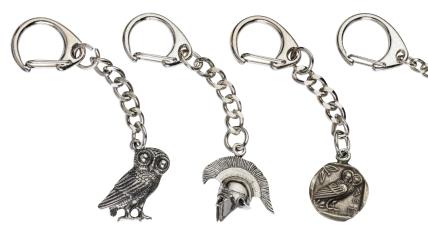

Corinthian Greek Helmet c. 7cm Order Code: CGH

Single Greek Warrior Figure Order Code: GWP1

Set of 4 Greek Warriors in Pack Order Code: GWP4

Greek Owl Key-Ring Order Code: GOKR

Greek Helmet Key-Ring Order Code: GRHKR

Greek Coin Key-Ring Order Code: GCKR

Greek Warrior Figure Key-Ring Order Code: GWKR

Greek Helmet Pencil Topper Order Code: GRH/PT

Greek Coin Pack Athens Stater Order Code: GCP1

Greek Coin Pack Corinthian Didrachm Order Code: GCP2