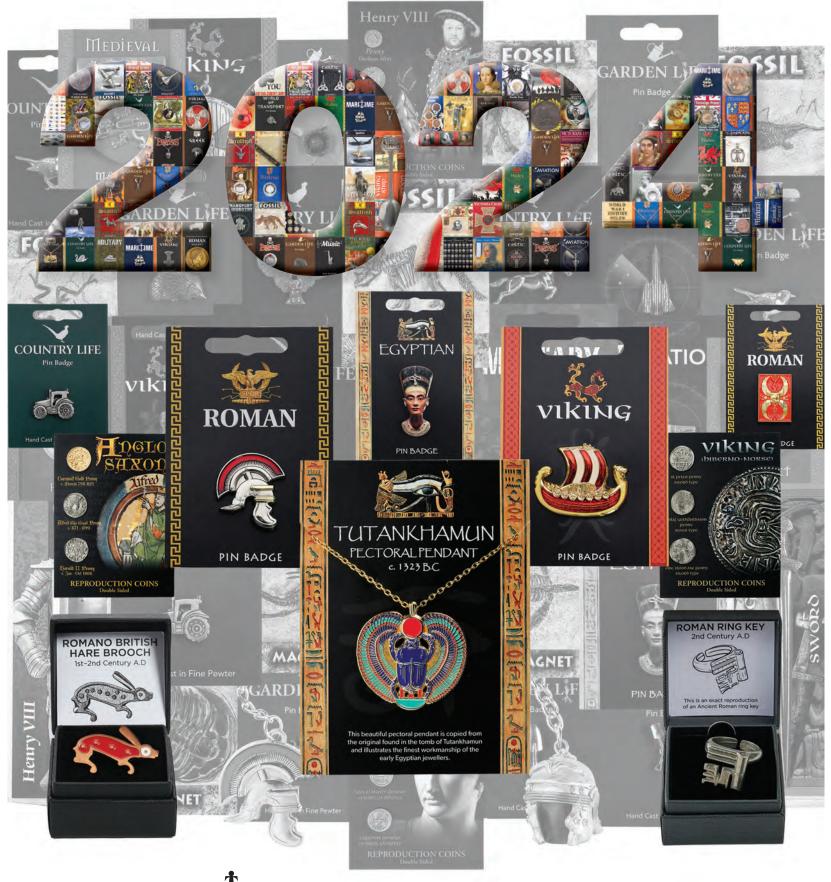

#### Index

| Dinosaur & Prehistoric               | 3  |
|--------------------------------------|----|
| Tutankhamun & Nefertiti NEW FOR 2024 | 7  |
| Ancient Egyptian                     | 8  |
| Ancient Greek                        | 12 |
| Celtic                               | 13 |
| Relics of Rome NEW FOR 2024          | 16 |
| Gladiator                            | 17 |
| Roman                                | 18 |
| Viking                               | 26 |
| Medieval                             | 32 |
| Shakespeare                          | 4( |
| Tudor                                | 41 |
| Civil War                            | 46 |
| Georgian                             | 46 |
| Victorian                            | 47 |
| Transport & Industry                 | 49 |
| World of Transport                   | 49 |
| World War 1                          | 5( |
| World War 11                         | 53 |
| Military                             | 57 |
| Aviation                             | 58 |
| Maritime                             | 60 |
| Nostalgic Britain                    | 61 |
| Space                                | 63 |
| Welsh                                | 64 |
| Scottish                             | 65 |
| Art                                  | 67 |
| Music                                | 68 |
| Pirates                              | 69 |
| Country Life                         | 71 |
| Garden Life                          | 75 |