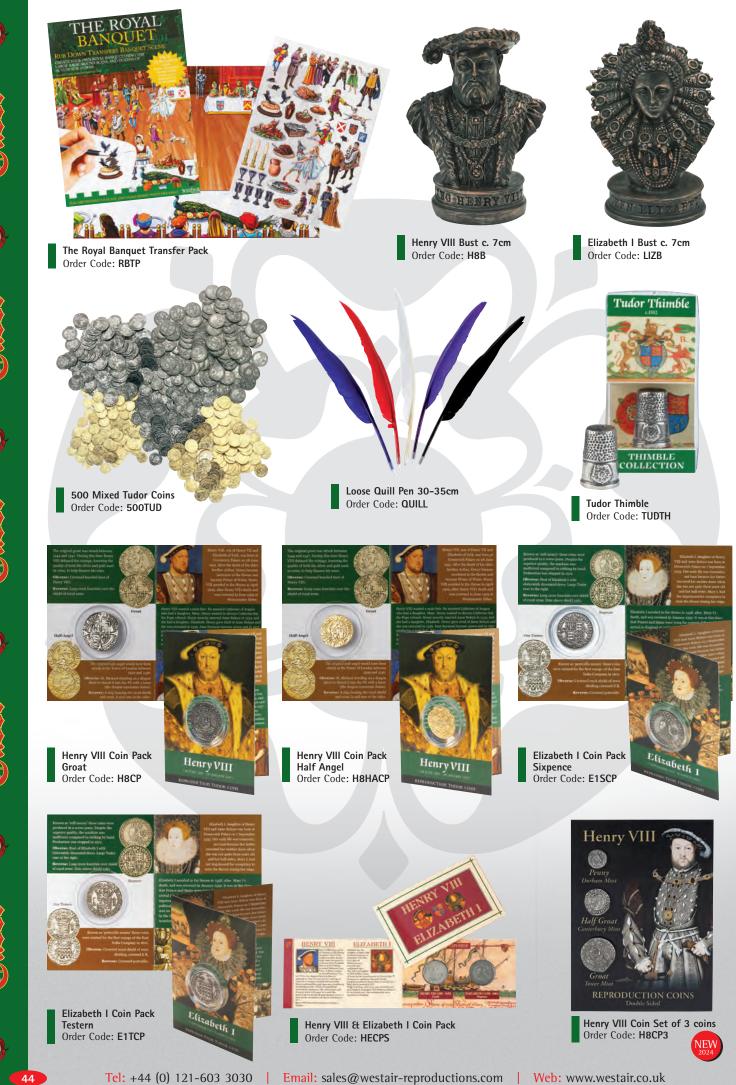

Tudor Fleur de Lys Pin Badge Gold Plated Order Code: TFGPIN

Tudor Theatrical Masks Pin Badge Order Code: TTMPPIN

in Badge

thand cast in fine Pewter

Order Code: RGPIN

Tudor Rose Pin Badge Gold Plated

43

Single Tudor Figure Henry VIII Order Code: TP1H

Tudor Dragon Pin Badge Gold Plated Order Code: TDGPIN

Tudor Rose Pin Badge Pewter Order Code: RPIN

Tudor Rose Key-Ring Tudor nose ne, Order Code: TRKR

Tudor Coat of Arms Magnet Order Code: TCASMAG

All Keyrings are now barcoded on a header card

Tudor Key Ring

Tudor Coin Key-Ring Order Code: TCKR

**Tudor Rose Magnet** Order Code: TRRESMAG

Set of 4 Tudors Order Code: TP4

Tel: +44 (0) 121-603 3030 | Email: sales@westair-reproductions.com | Web: www.westair.co.uk