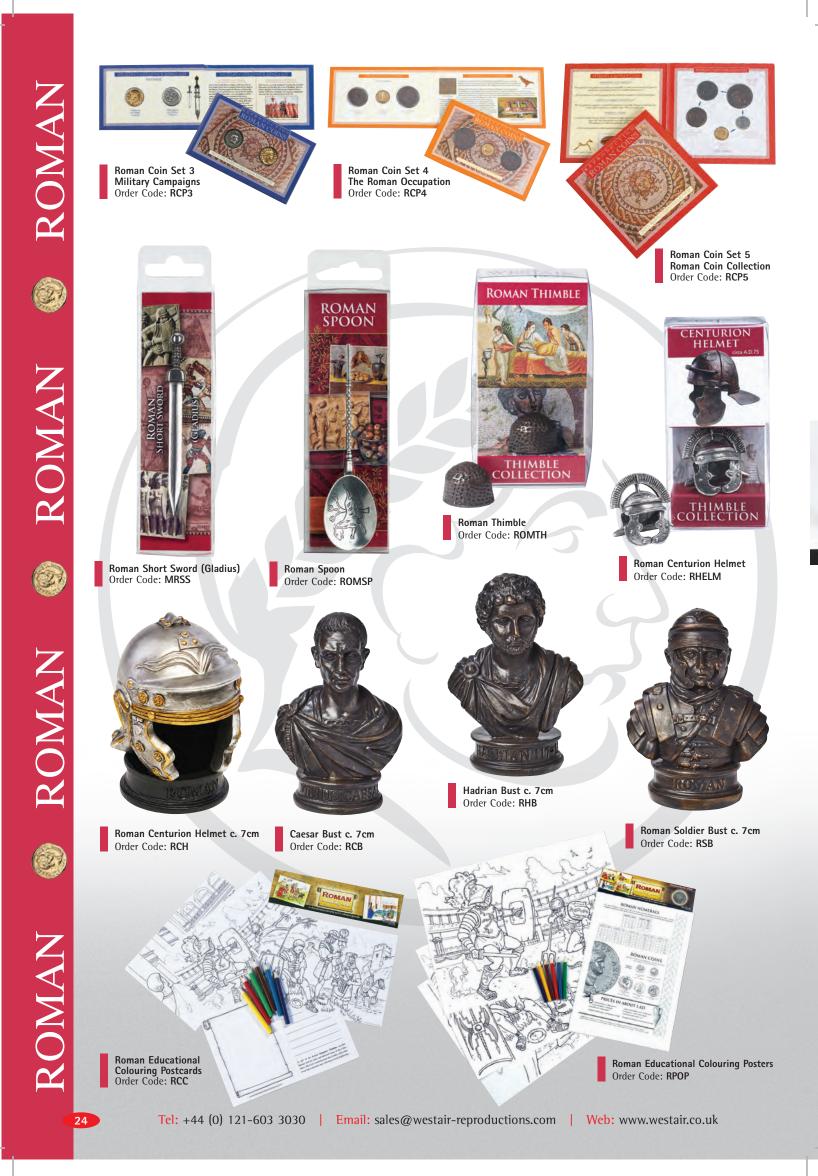

Tel: +44 (0) 121-603 3030 | Email: sales@westair-reproductions.com | Web: www.westair.co.uk

Made from FSC Certified Wood

Order Code: ER

26

Viking Twist Ring Pewter Order Code: VTRP

Viking Ring Pewter Order Code: VRP